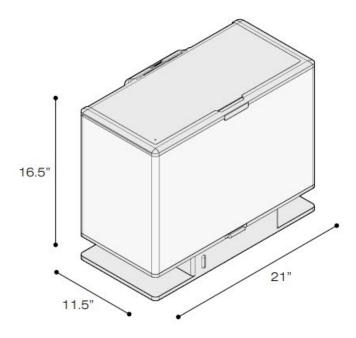

Set the mood by customizing colored light sequences

Receive notifications when SmartTerra needs attention

Material: Acrylic & ABS

Dimensions: 21" x 11.5" x 16.5"

Weight: 15 lbs

Grow Tank Volume: 38 liters

Power: 60W Max