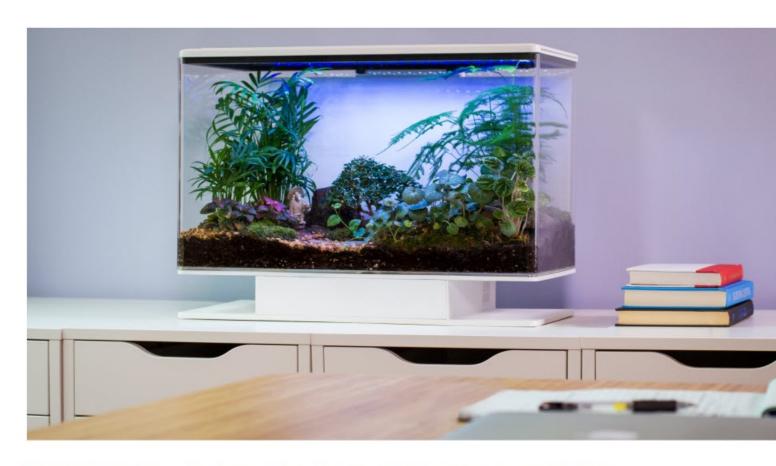

# SMARTTERRA

SmartTerra is the world's first autonomous terrarium. Through the use of technology, it creates a maintenance-free ecosystem and provides a dynamic growing environment for your plants.

## REALISTIC SIMULATION OF THE OUTDOORS

Watch the sun rise and set inside SmartTerra. Summon thunderstorm at the touch of a button.