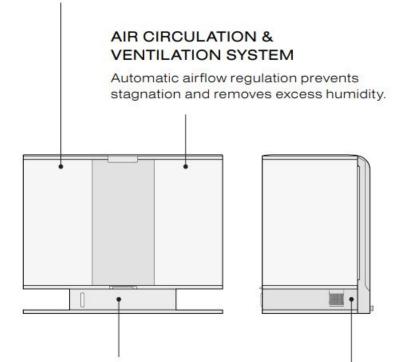

#### PERFECT GROWTH ENVIRONMENT ENABLED BY TECHNOLOGY

Sensors continuously monitor the vital conditions of your ecosystem. SmartTerra automatically maintains the climate within by controlling lighting, temperature, and humidity.

#### WATER RECIRCULATION SYSTEM

SmartTerra mimics the natural rain cycle: water is pumped from the reservoir to the top, rained down and filtered through the roots/soil, before returning to the reservoir.