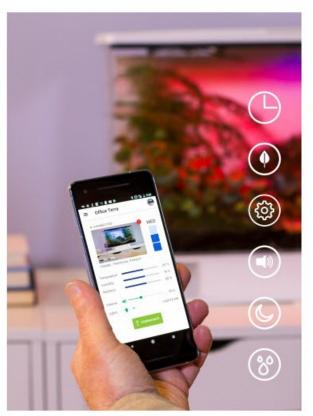

### CONTROL AND CUSTOMIZATION VIA MOBILE APPLICATION

Personalize all aspects of SmartTerra, monitor climate conditions, and receive notifications.

#### Mobile Application Control

Get real-time data on the status of your ecosystem

Adjust climate settings or pick a preset theme

Configure sunrise and sunset times

Schedule sounds or music to play throughout the day